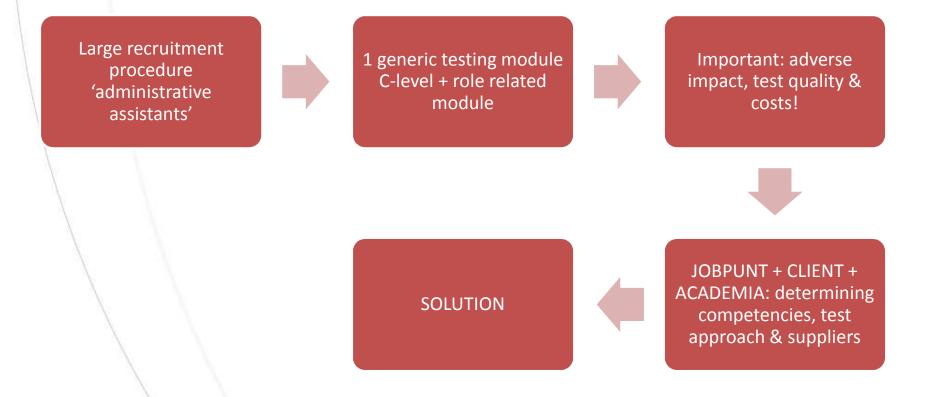

### **PROJECT**

### **APPROACH**

### **GENERIC MODULE**

- Plan 2
- Intel CEBIR
- Situational Judgment Test selor

### **ROLE RELATED**

- Numco
- ADM
- Admita
- 'Letter'