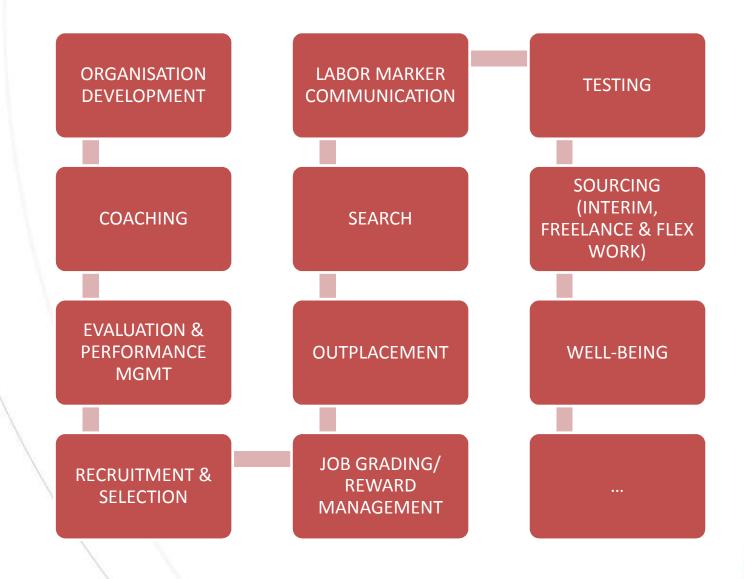

# **Jobpunt Vlaanderen**

Use case of (open) badges at the City of Ghent

P&O-partner van overheidsorganisaties in Vlaanderen



### **AGENDA**

- 1. Jobpunt: what do we do?
- 2. Challenges
- 3. Use case Be Badges 'City of Ghent'



### Jobpunt?

Partner in HRM / personnel & organizational solutions

Public & para-public sector

Public tenders/Contracts with private suppliers





### **OUR SERVICES**















# TALENT MISMATCH







## USE CASE BE BADGES "City of Ghent"





### **PROJECT**





### **APPROACH**

### **GENERIC MODULE**

- Plan 2
- Intel CEBIR
- Situational Judgment Test selor

### **ROLE RELATED**

- Numco
- ADM
- Admita
- 'Letter'

### **INTERVIEWS**



### SJT

- SELOR SJT:
  - Teamwork
  - Acting in a serviceoriented manner
  - Showing reliability
  - Developing oneself
  - Achieving objectives





### TALENT MOBILITY USING OPEN BADGES



### RESULTS BE BADGES → GHENT

- Mailing 766 candidates with Selor badge C
- 91 candidates with active account
- 75 participants used their level C badge in the
  Ghent procedure & 2 a level B badge
- 77 badges were used (!)



### RESULTS TEST PROCEDURE

### **GENERIC TESTING MODULE**

- 54 candidates (with SJT dispense) we