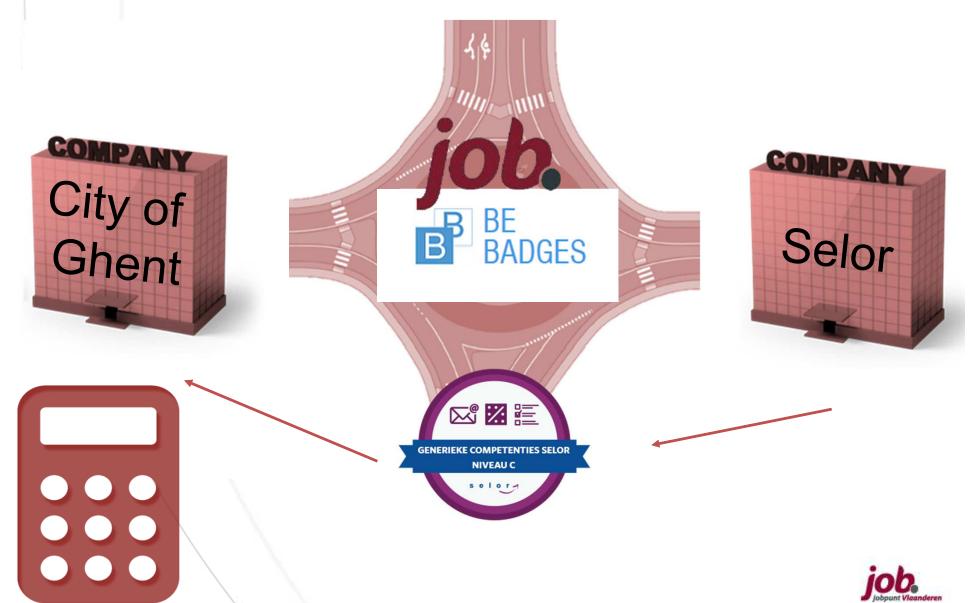

## USE CASE BE BADGES "City of Ghent"

### TALENT MOBILITY USING OPEN BADGES

### RESULTS BE BADGES → GHENT

- Mailing 766 candidates with Selor badge C
- 91 candidates with active account
- 75 participants used their level C badge in the
  Ghent procedure & 2 a level B badge
- 77 badges were used (!)